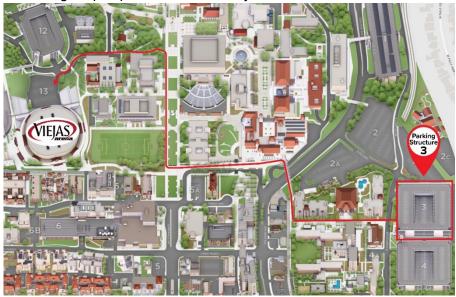

 Once parked, exit the parking structure and follow the pedestrian signs to the ground level of Viejas Arena located through P13. (15 min walk).

A walking map is provided below for your convenience.

<u>NOTE</u>: If would like to try to find parking closer to the Arena, such as in P12 or P7, you will need to purchase a parking permit.