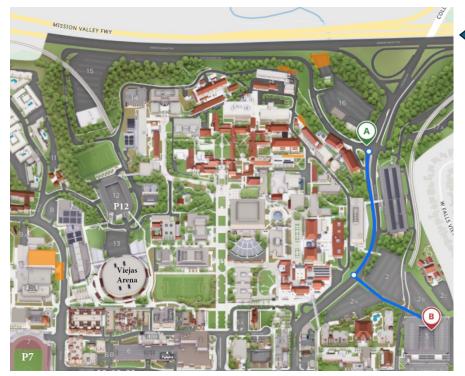

## **Directions to Free Parking for Senior Design Day 2024**

- From the I-8:
- Take I-8 to College Avenue (Exit 10) and head South towards SDSU.
- Continue South on College Avenue.
- Turn Left onto Zura Way. You will see Parking Structure 3, ahead to your right.
- Follow the signs to level 6 and the Free parking for Senior Design Day.

 Once parked, exit the parking structure and follow the pedestrian signs to the ground level of Viejas Arena located through P13. (15 min walk).

A walking map is provided below for your convenience.

<u>NOTE</u>: If would like to try to find parking closer to the Arena, such as in P12 or P7, you will need to purchase a parking permit.