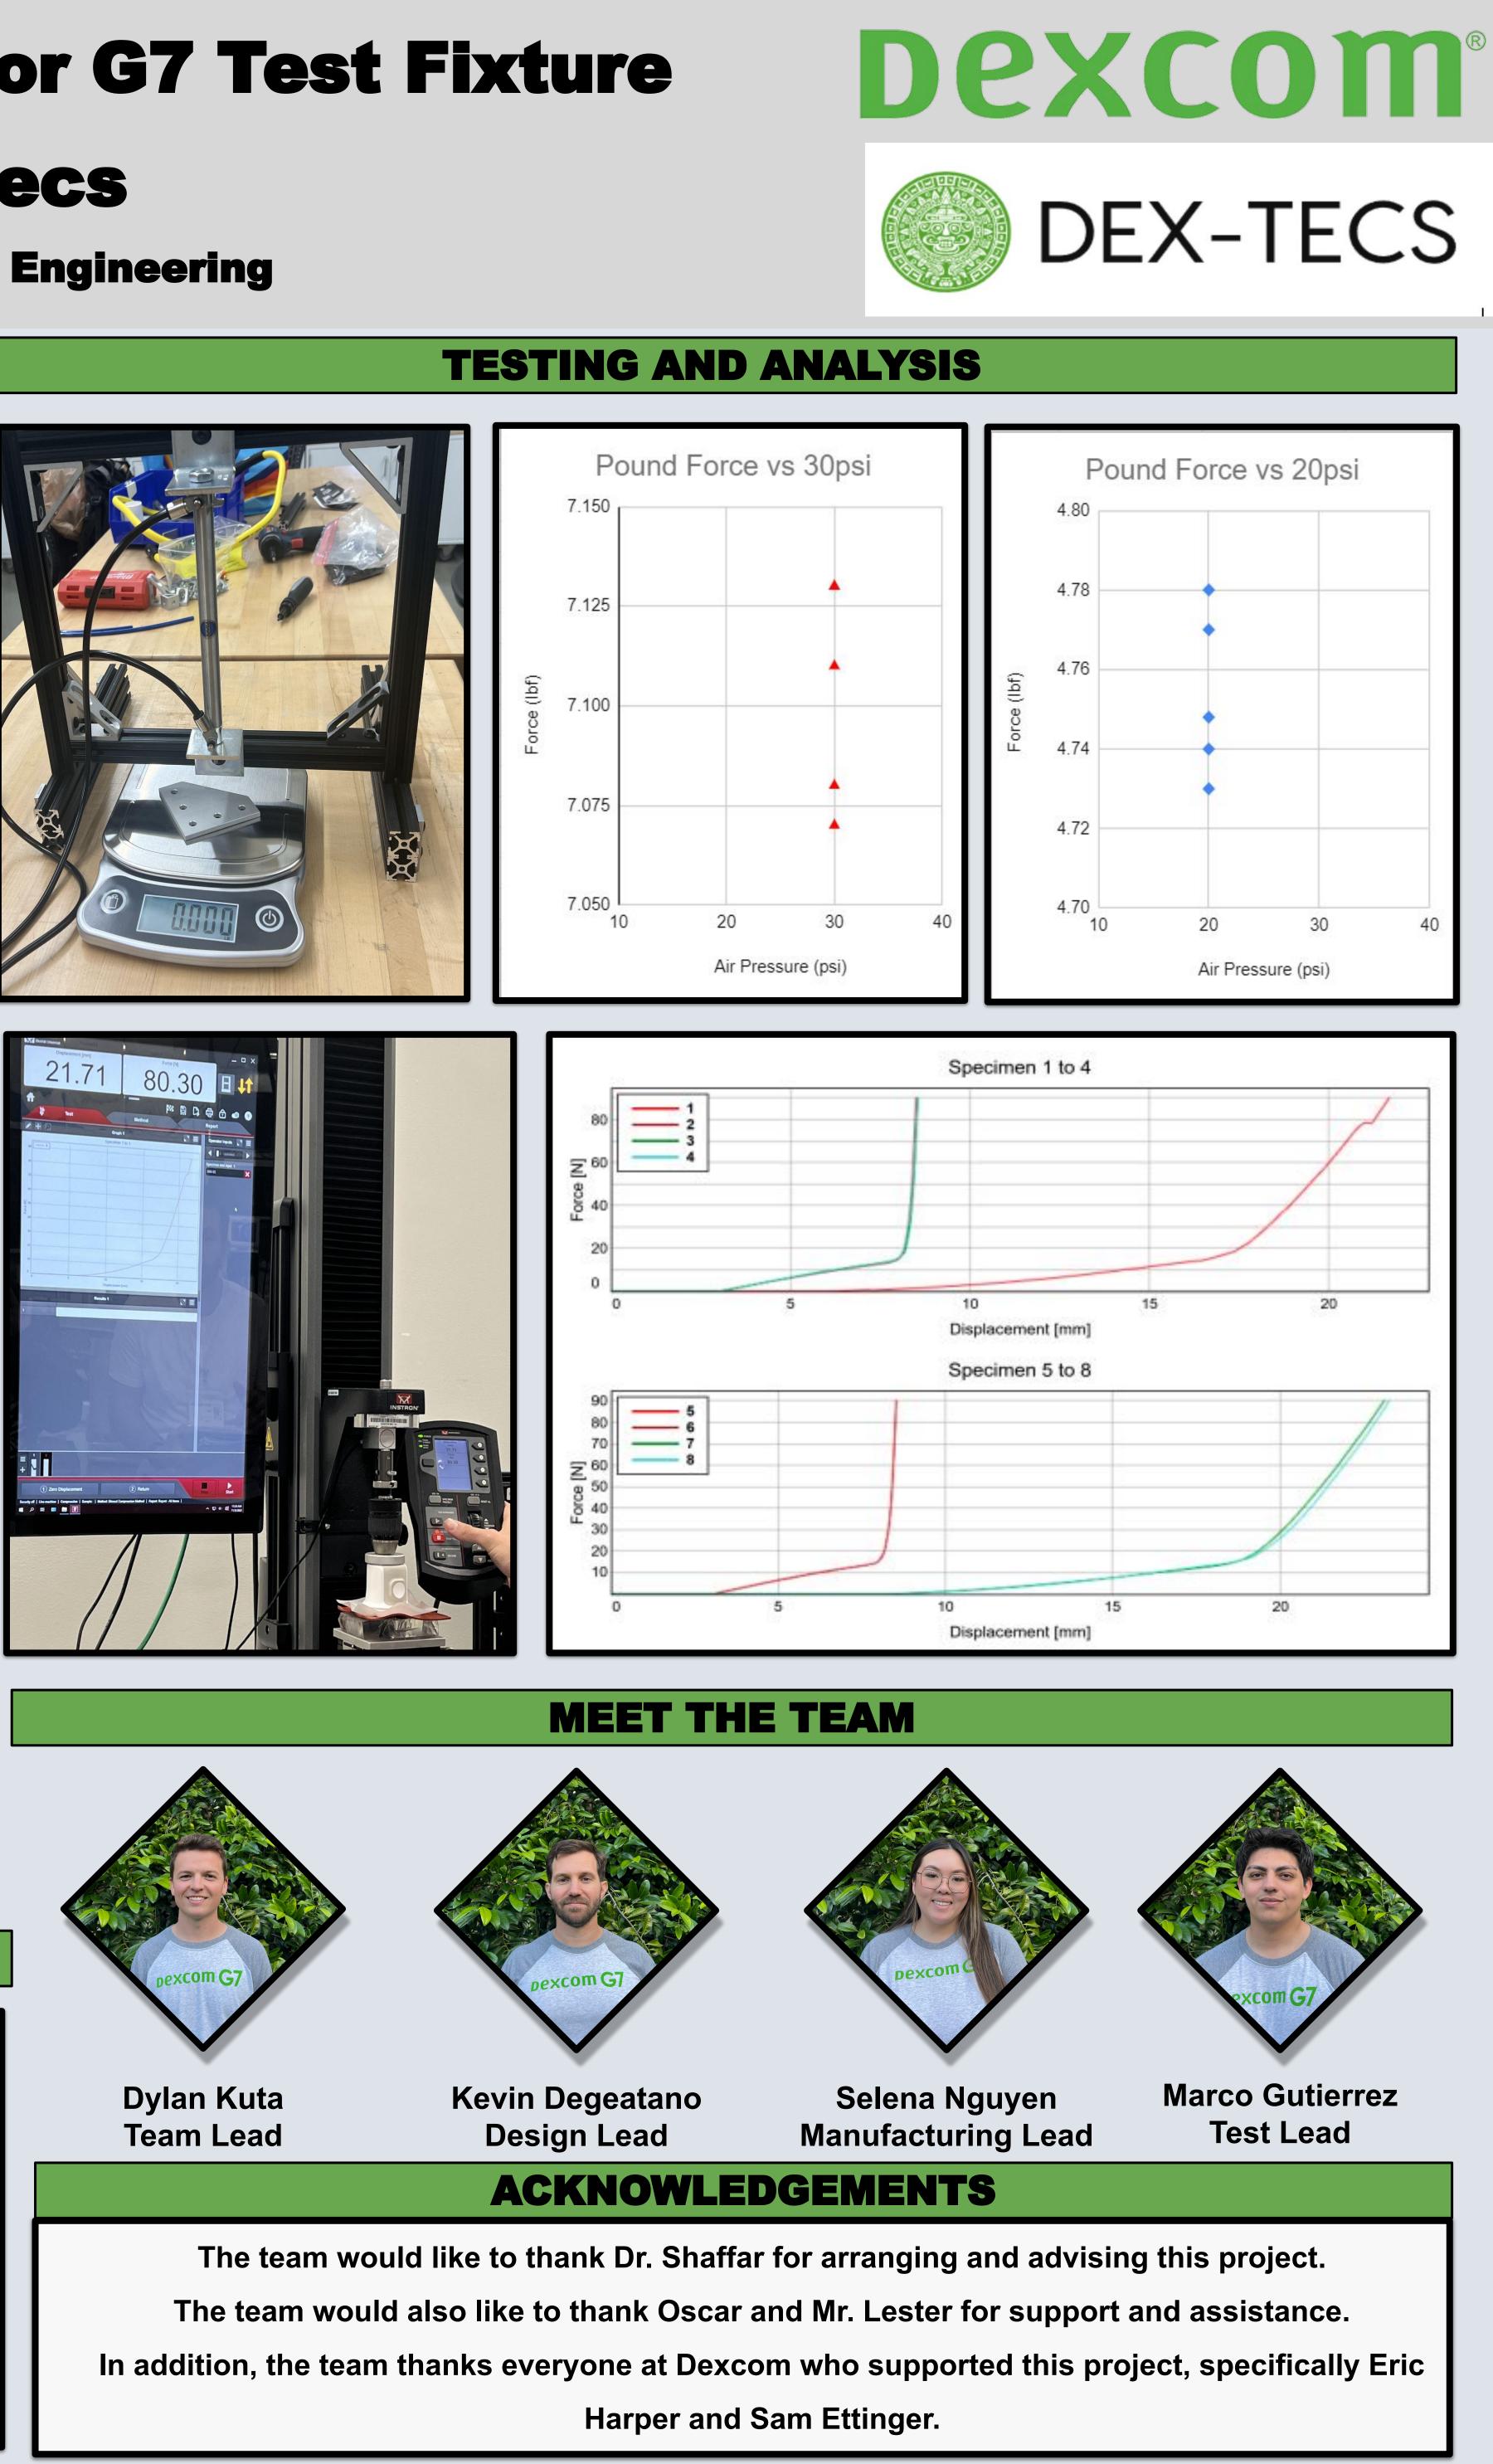

#### **PROJECT OVERVIEW**

This project aims to develop a specialized test fixture for the Dexcom G7 Continuous Glucose Monitor Applicator. Designed to enhance operator consistency and reduce fatigue, the fixture will refine how the device is held, aligned, compressed, and deployed. By ensuring precise deployment of the G7 applicator, it will enable more accurate analysis of glucose level readings, guaranteeing reliable data collection and interpretation for optimized product performance and user experience.