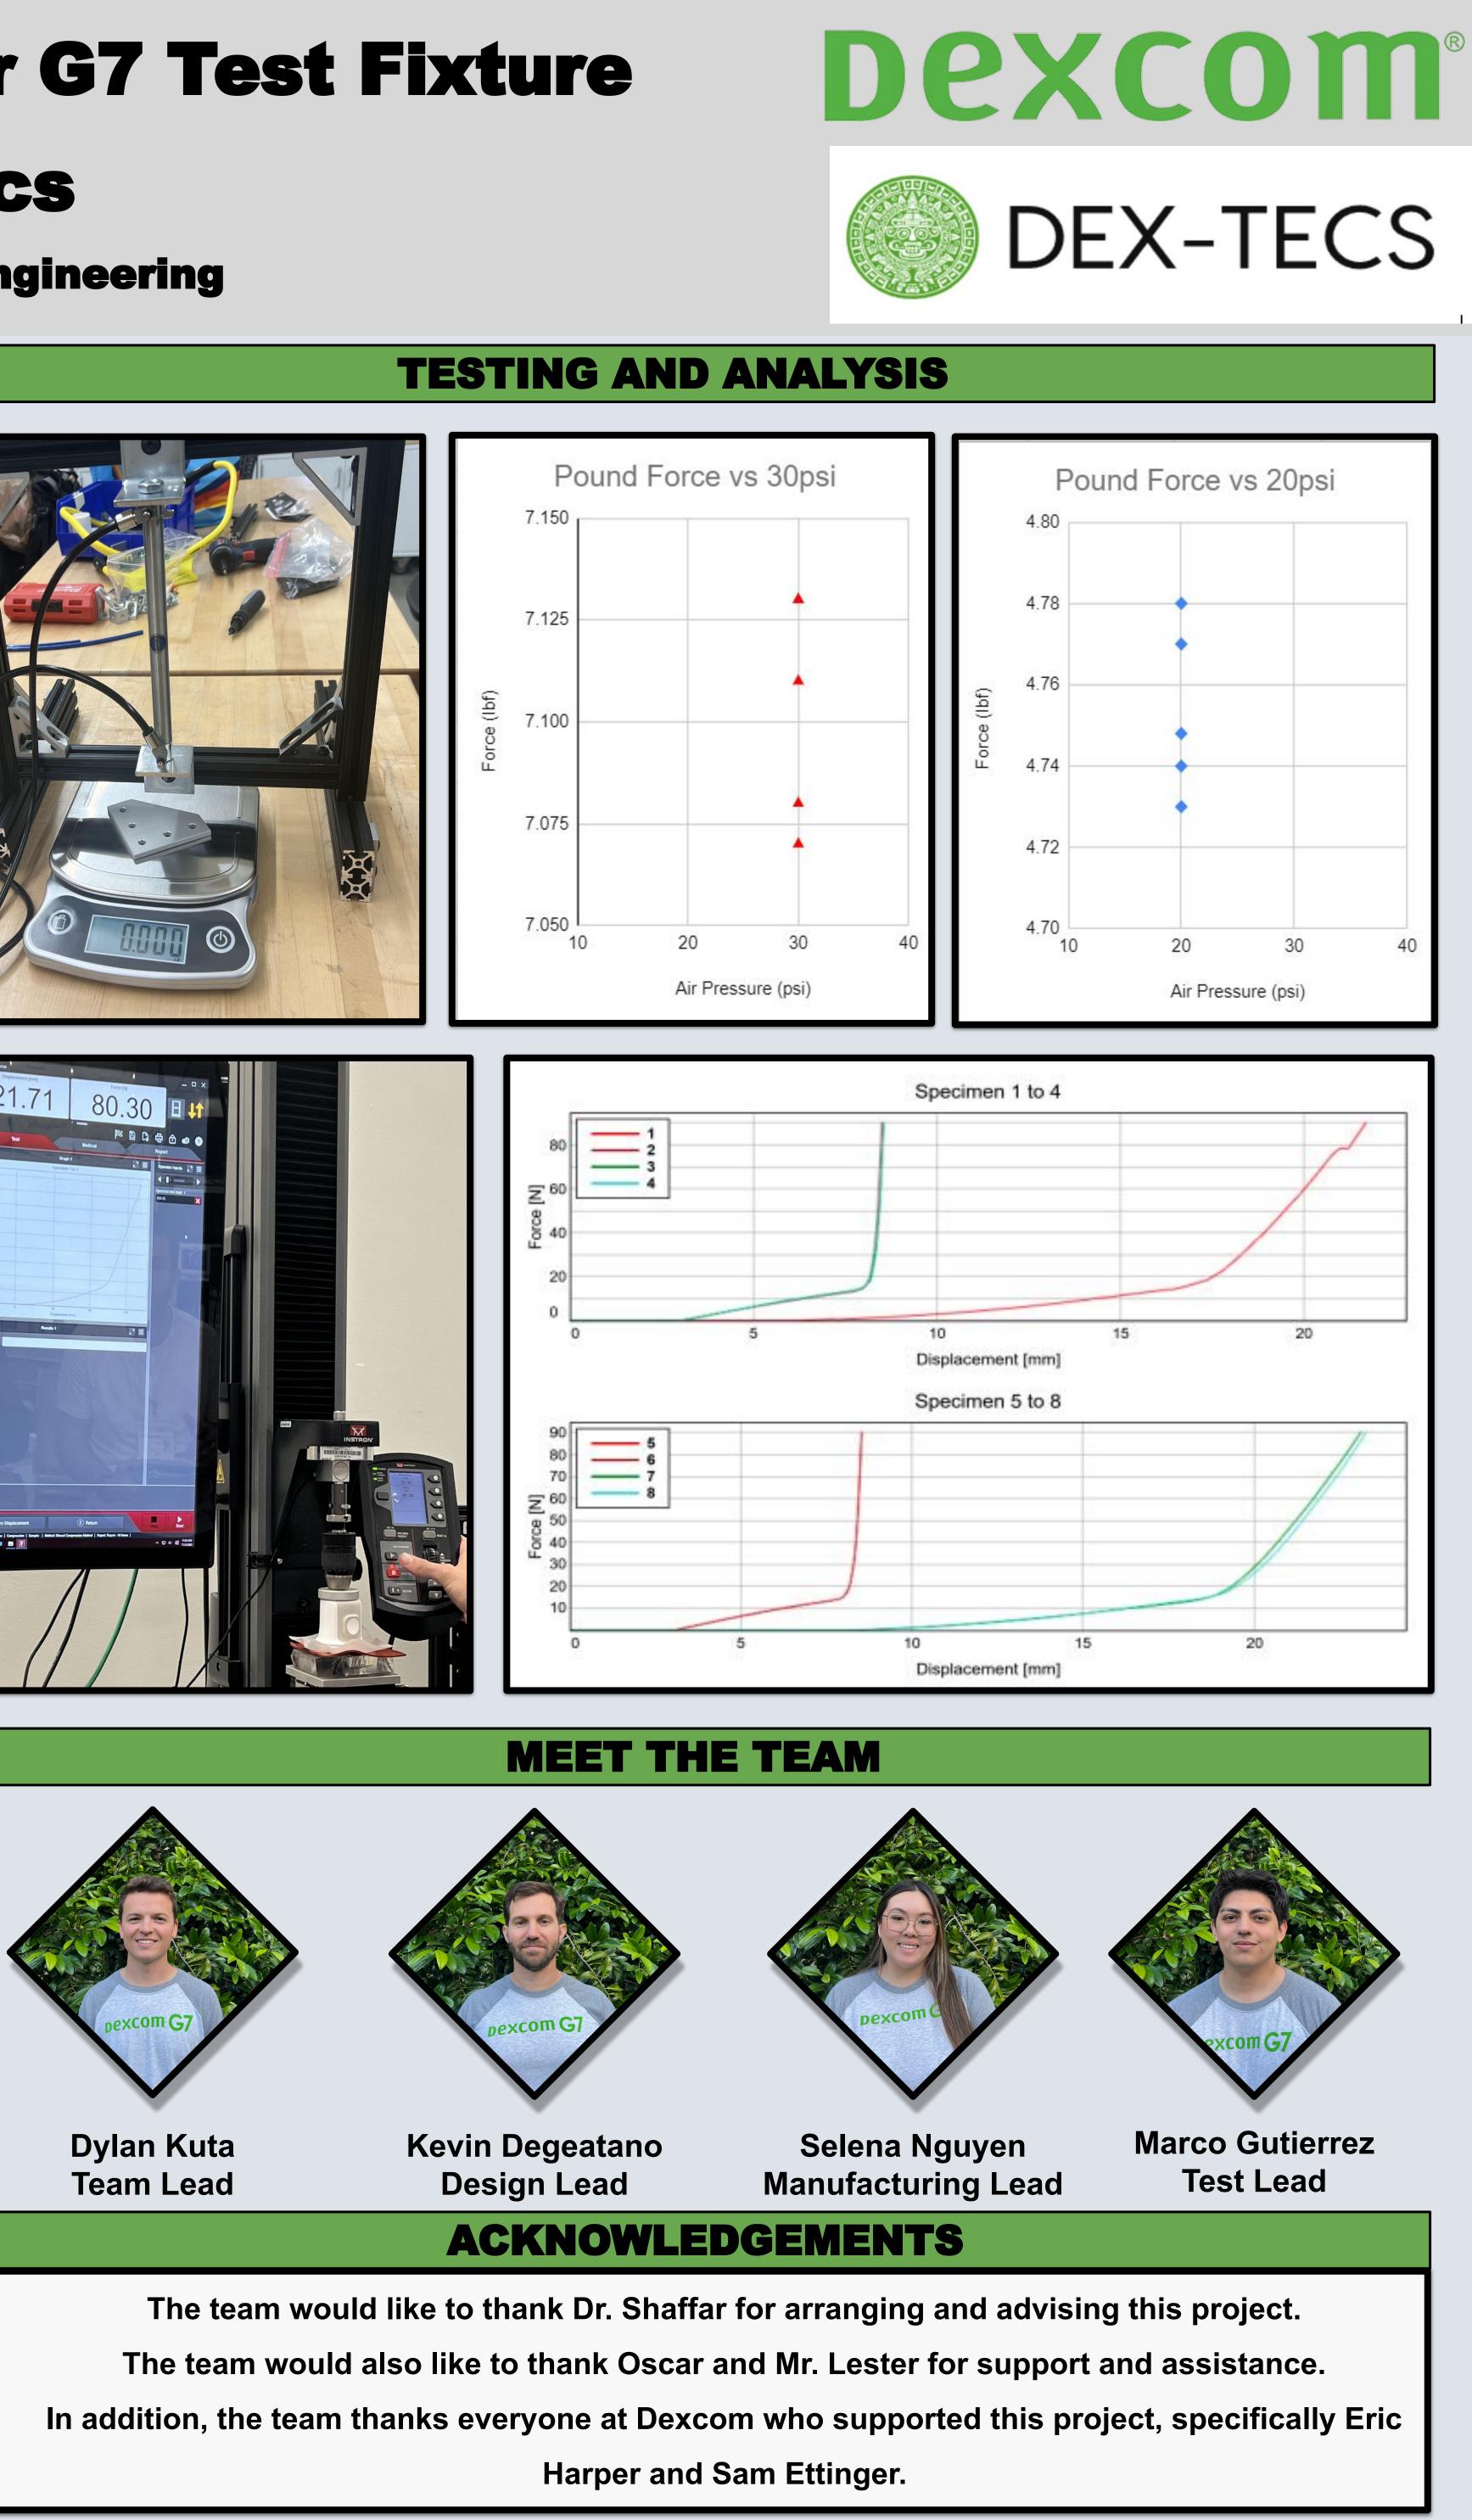

#### **PROJECT OVERVIEW**

This project aims to develop a specialized test fixture for the Dexcom G7 Continuous Glucose Monitor Applicator. Designed to enhance operator consistency and reduce fatigue, the fixture will refine how the device is held, aligned, compressed, and deployed. By ensuring precise deployment of the G7 applicator, it will enable more accurate analysis of glucose level readings, guaranteeing reliable data collection and interpretation for optimized product performance and user experience.