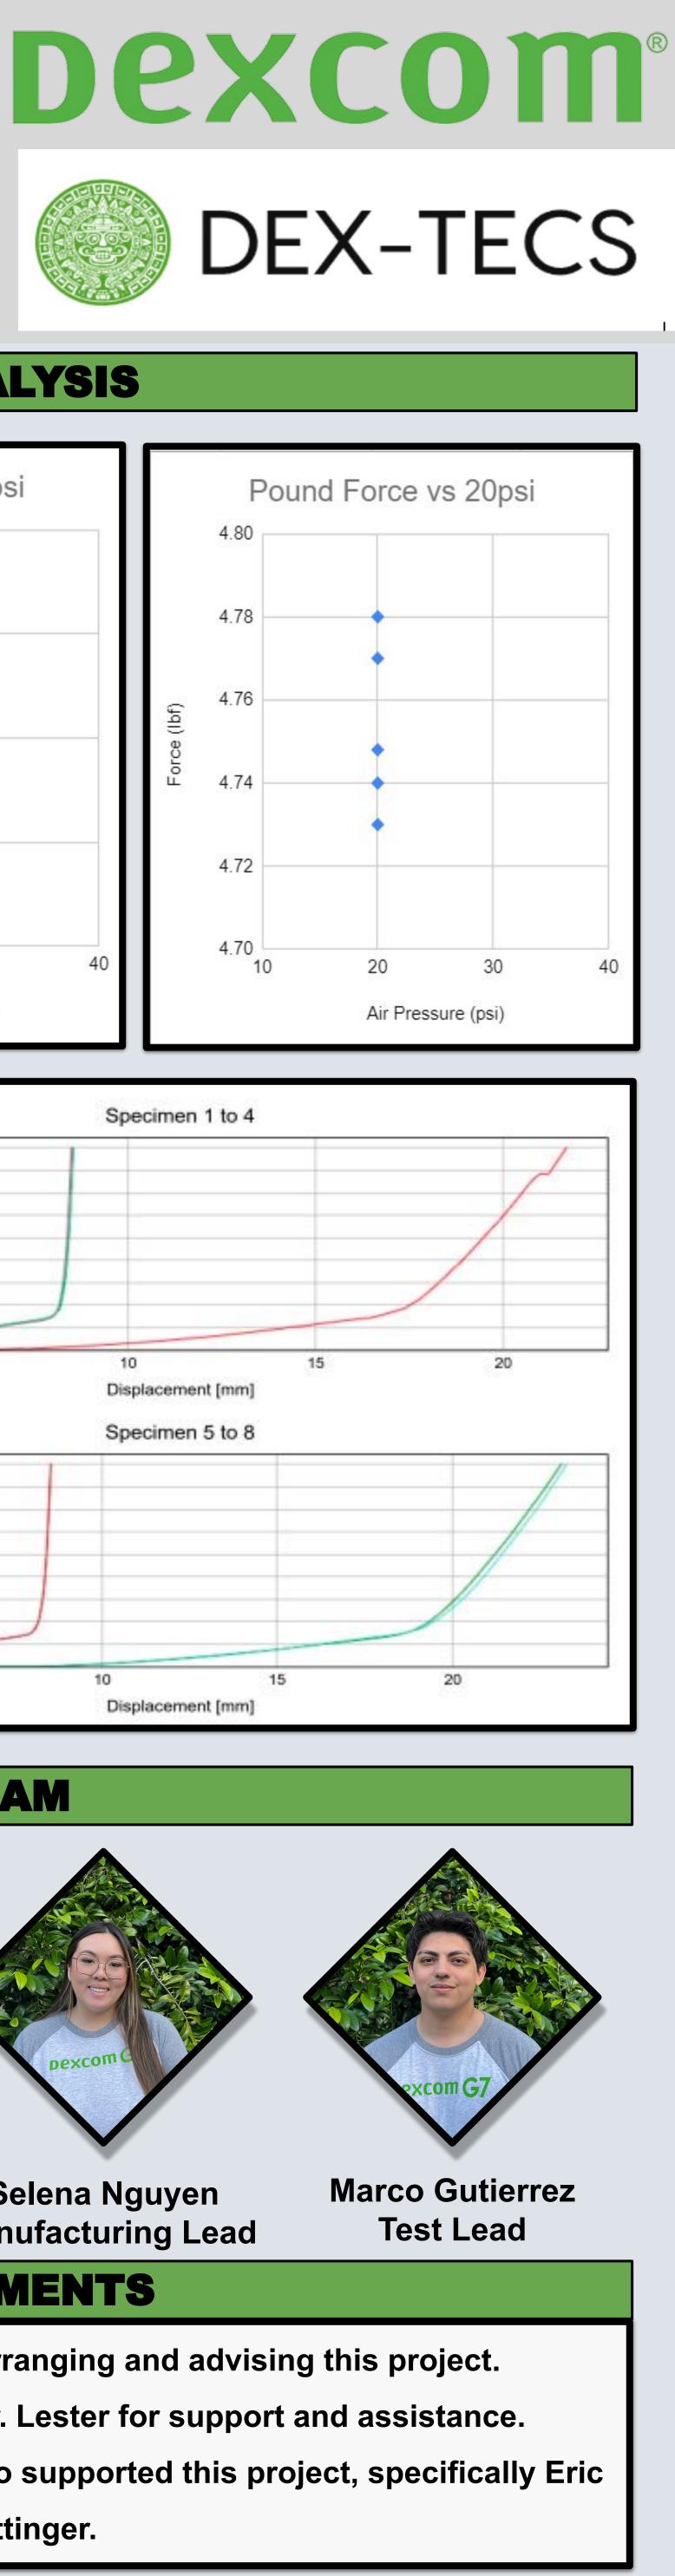

#### **PROJECT OVERVIEW**

This project aims to develop a specialized test fixture for the Dexcom G7 Continuous Glucose Monitor Applicator. Designed to enhance operator consistency and reduce fatigue, the fixture will refine how the device is held, aligned, compressed, and deployed. By ensuring precise deployment of the G7 applicator, it will enable more accurate analysis of glucose level readings, guaranteeing reliable data collection and interpretation for optimized product performance and user experience.