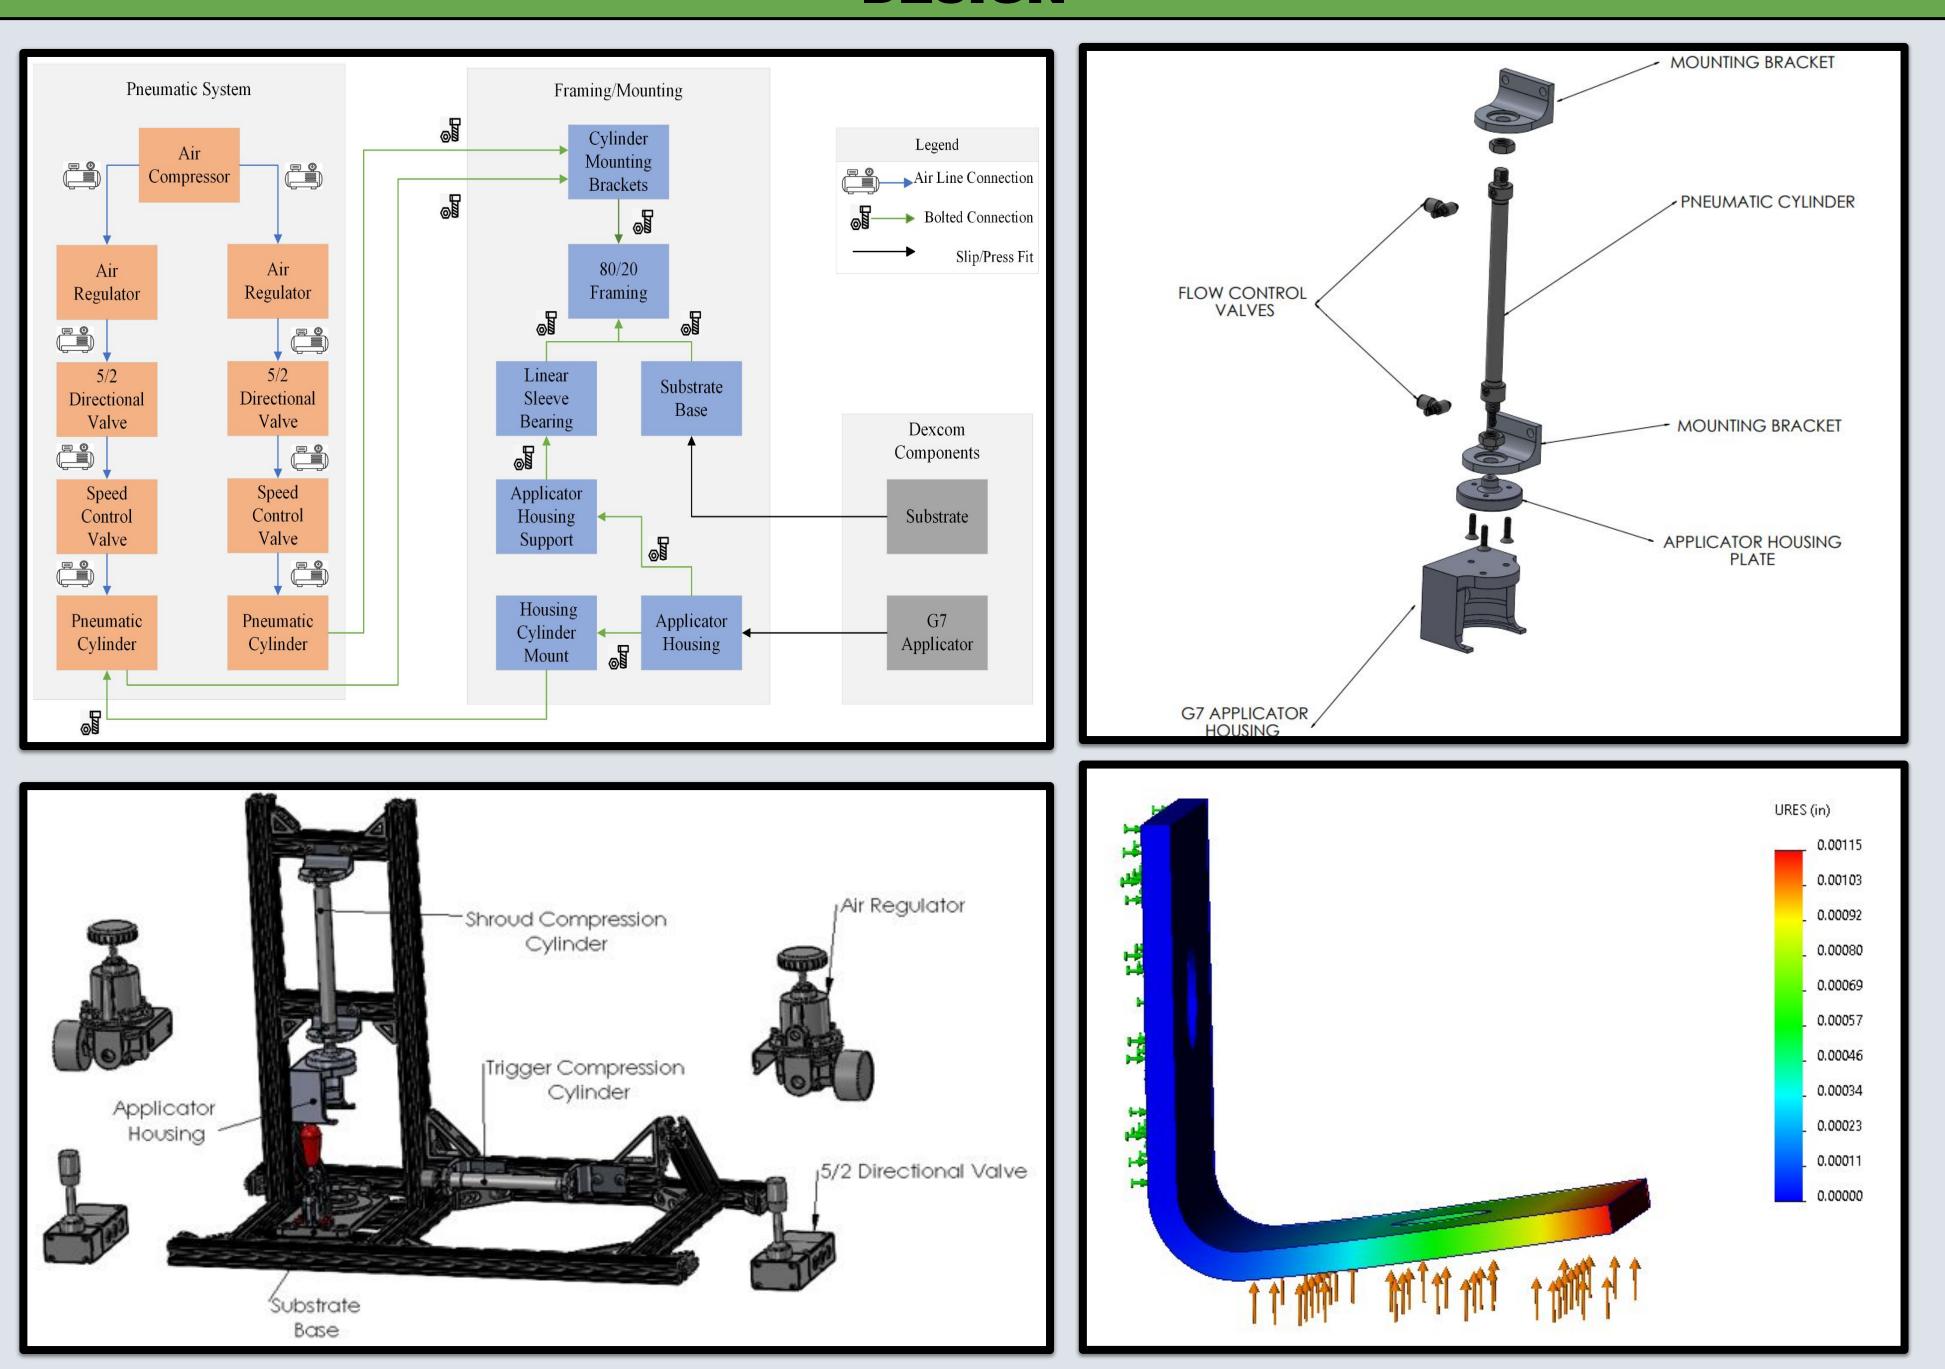

## San Diego State University

#### **PROJECT OVERVIEW**

This project aims to develop a specialized test fixture for the Dexcom G7 Continuous Glucose Monitor Applicator. Designed to enhance operator consistency and reduce fatigue, the fixture will refine how the device is held, aligned, compressed, and deployed. By ensuring precise deployment of the G7 applicator, it will enable more accurate analysis of glucose level readings, guaranteeing reliable data collection and interpretation for optimized product performance and user experience.

#### DESIGN



**MANUFACTURING AND ASSEMBLY** 



# **Continuous Glucose Monitor G7 Test Fixture Team Dex-Tecs**

### **Department of Mechanical Engineering**















**SPRING 2024**