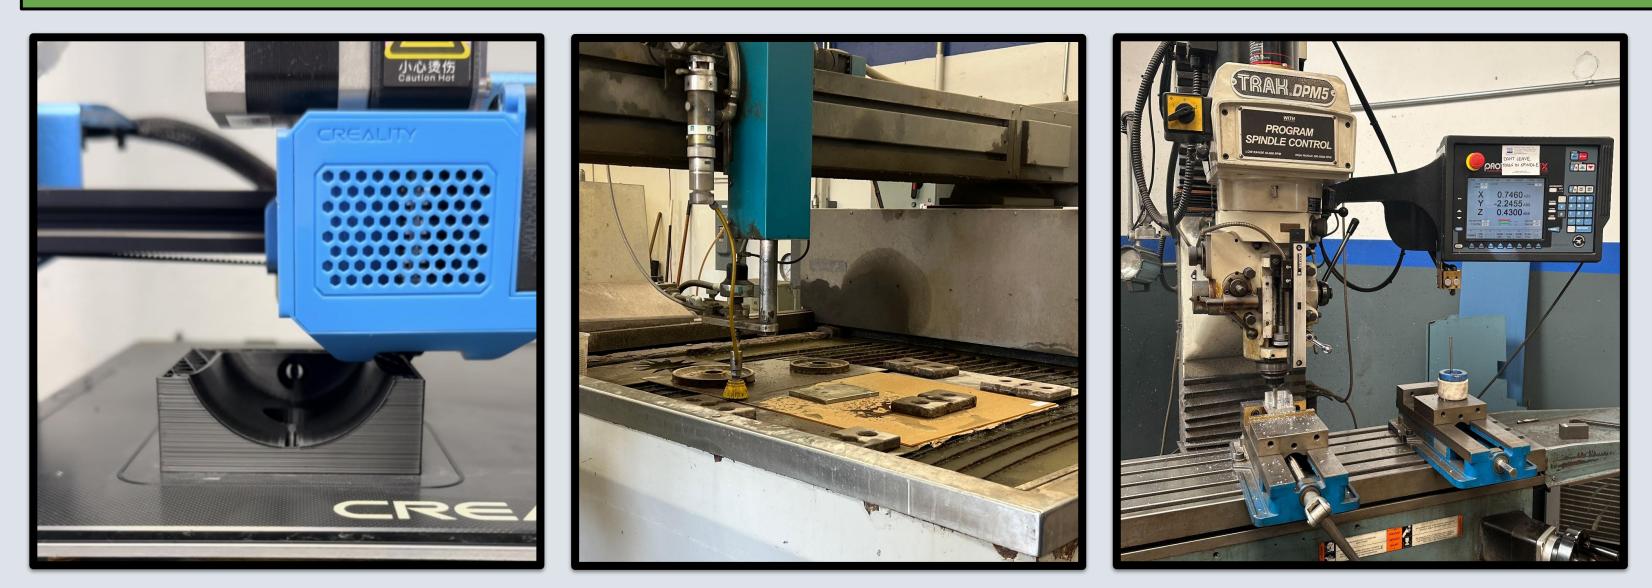

## San Diego State University

#### **PROJECT OVERVIEW**

This project aims to develop a specialized test fixture for the Dexcom G7 Continuous Glucose Monitor Applicator. Designed to enhance operator consistency and reduce fatigue, the fixture will refine how the device is held, aligned, compressed, and deployed. By ensuring precise deployment of the G7 applicator, it will enable more accurate analysis of glucose level readings, guaranteeing reliable data collection and interpretation for optimized product performance and user experience.

#### DESIGN



**MANUFACTURING AND ASSEMBLY** 



# **Continuous Glucose Monitor G7 Test Fixture Team Dex-Tecs**

### **Department of Mechanical Engineering**















**SPRING 2024**