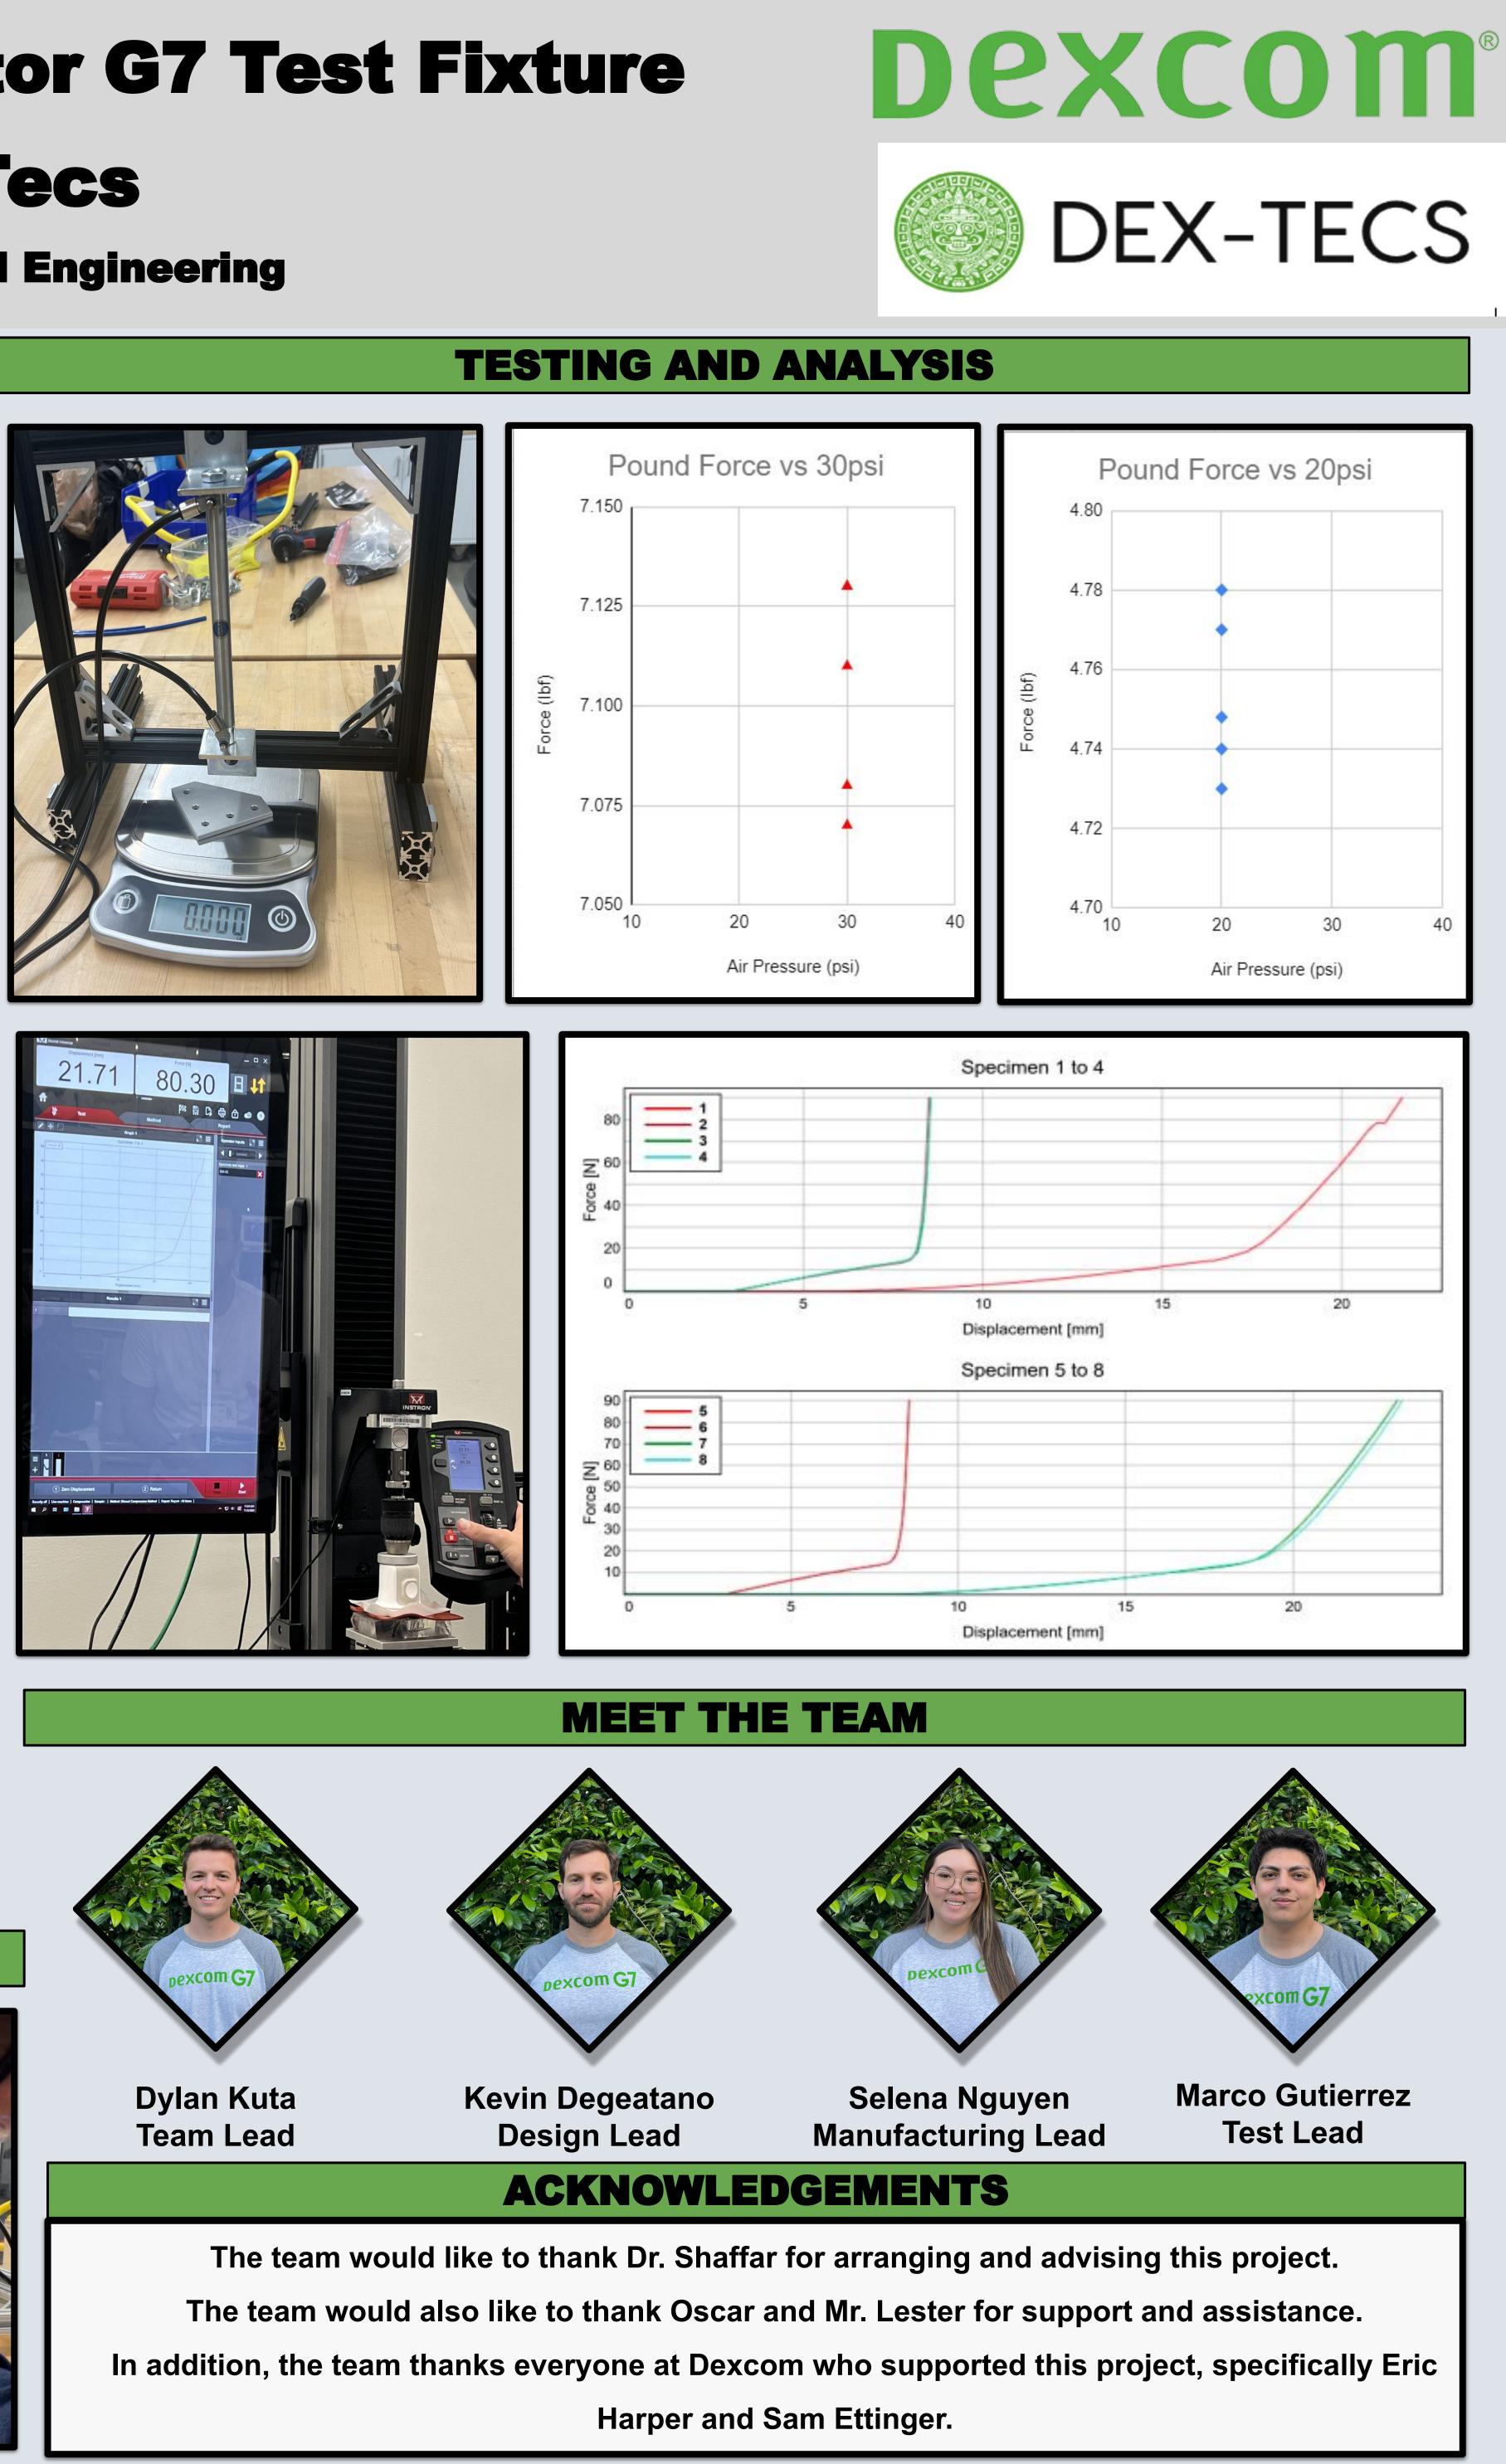

#### **PROJECT OVERVIEW**

This project aims to develop a specialized test fixture for the Dexcom G7 Continuous Glucose Monitor Applicator. Designed to enhance operator consistency and reduce fatigue, the fixture will refine how the device is held, aligned, compressed, and deployed. By ensuring precise deployment of the G7 applicator, it will enable more accurate analysis of glucose level readings, guaranteeing reliable data collection and interpretation for optimized product performance and user experience.