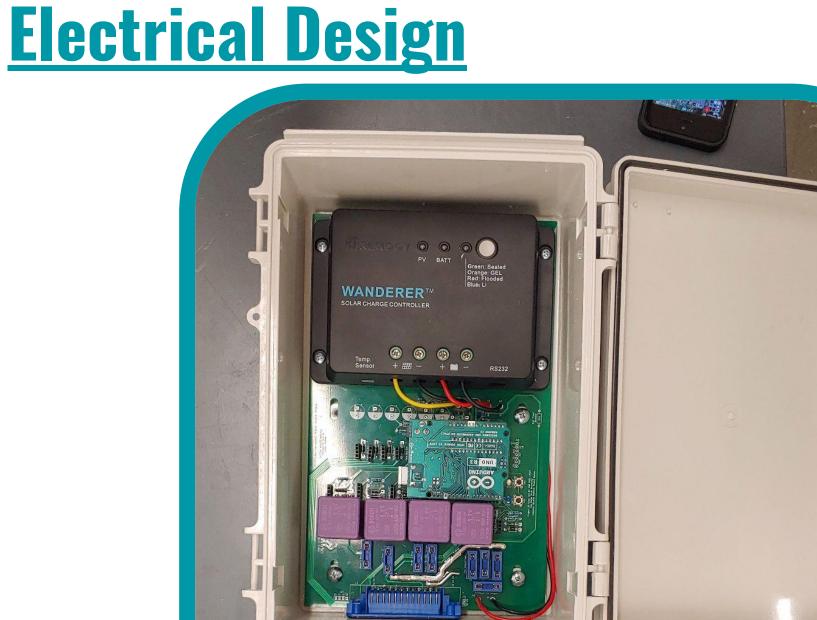

# Testing

Retraction and Deployment

**Component Heat** Tolerance Testing

Electrical Components Enclosure: Solar Charge Controller and PCB Board