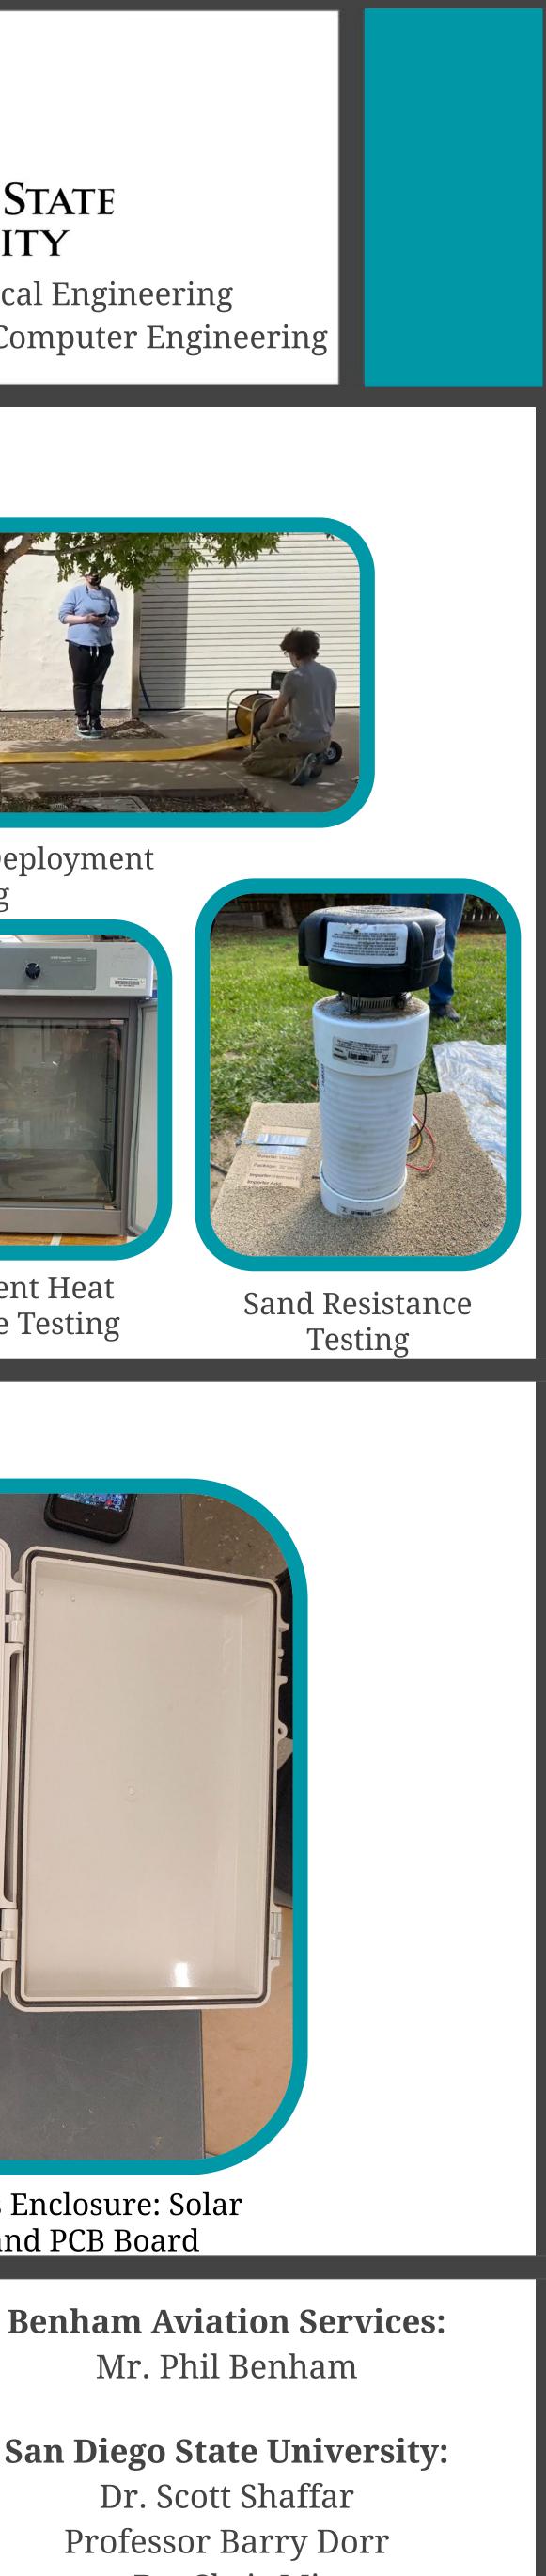

# Testing

Retraction and Deployment

**Component Heat** Tolerance Testing

Electrical Components Enclosure: Solar Charge Controller and PCB Board

### <u>Acknowledgements</u>

We would like to thank the following individuals for their support and contributions in the development of our **RDRCS**:

San Diego State University: Dr. Scott Shaffar Professor Barry Dorr Dr. Chris Mi Mr. Michael Lester Ms. Allyson Korba