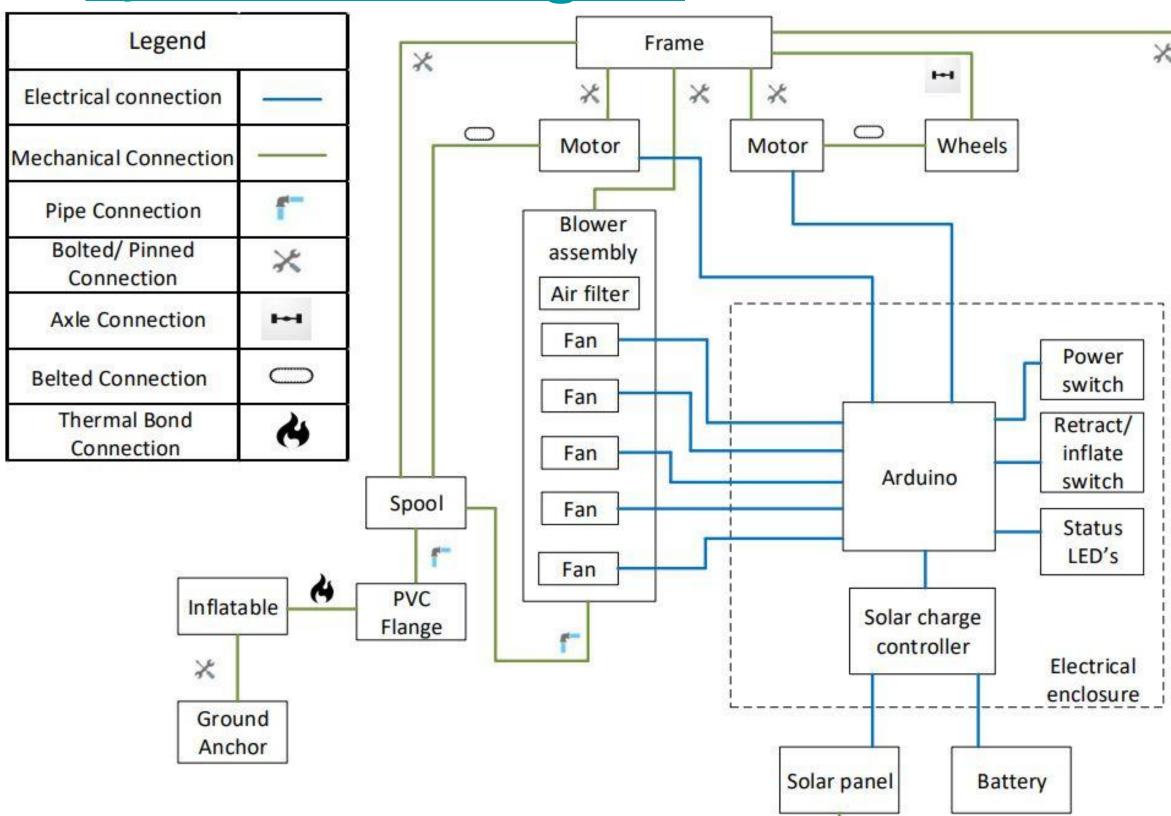

### **Project Overview**

#### <u>Sponsor:</u> Phil Benham

**Problem Statement:** Benham Aviation Services is looking for an automatic inflatable barrier that can be quickly deployed and retracted across a runway by one person in order to prevent unauthorized aircraft from landing.

#### <u>Needs</u>:

- Exhibit appearance of a barrier
- Be self retracting
- Withstand desert environment
- Be solar powered
- Be harmless to an aircraft
- Operable by a single person



CAD Legend Table

×



Final CAD Design Exploded View





Complete System Level Diagram of Mechanical and Electrical systems

# Rapid Deployment Runway Closure System



## **Final Design Process**





Preliminary Full System Prototype





Front View Final Device Assembly and Components

## Team Members

Mechanical Engineering Team



Alyssa Elkins Chassis Lead



Nick Wolford Mechanical Lead Inflatable Lead Design Lead



Marc Tawangco Electrical Lead



CAD Design Lead



Ala Zeidan Electrical Coordinator System Operations Lead



**Jomari Paguia** Control Systems





Electrical and Computer Engineering Team



**Bianca Yusif** 

Air Blower Lead



Khalid Nunow PCB Lead

# The Blockade Brigade



#### UNIVERSITY Department of Mechanical Engineering Department of Electrical and Computer Engineering





Final Assembled Device

Sean Connolly