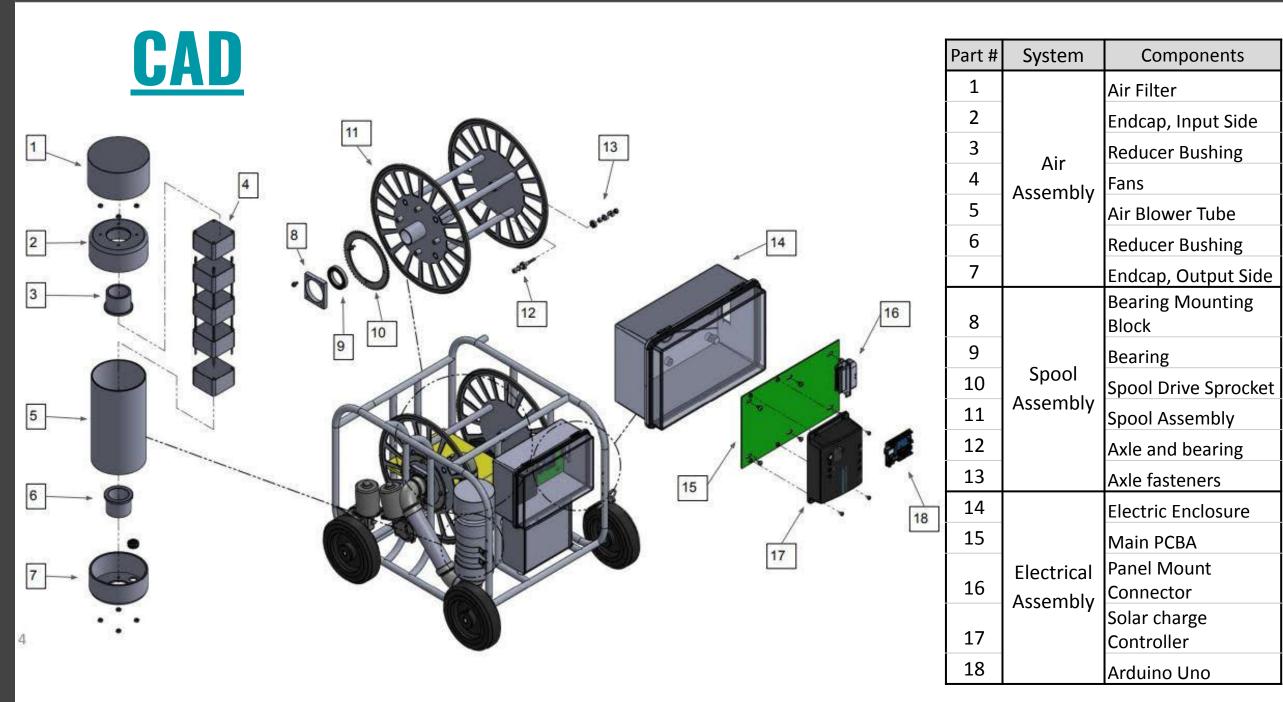

#### <u>Needs</u>:

- Exhibit appearance of a barrier
- Be self retracting
- Withstand desert environment
- Be solar powered
- Be harmless to an aircraft
- Operable by a single person

CAD Legend Table

×

Final CAD Design Exploded View